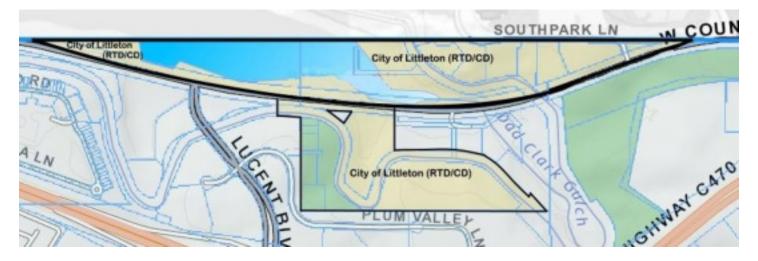

## **INSIDE of the CITY of LITTLETON**

INSIDE the Regional Transportation District (RTD)-INSIDE the Scientific & Cultural Facilities District (SCFD)

## **TOTAL SALES TAX RATE OF 8.0%**

{State-2.9%} {Douglas County 1.0%} {City of Littleton 3.0%} {Regional Transportation District (RTD) 1.0%} {Scientific & Cultural Facilities District (SCFD) 0.1%

## SUBDIVISIONS INCLUDED (not a complete list)

Erickson-( NORTH of County Line Road only)

Southpark #2

Plum Valley (Lots 49, 7-16)