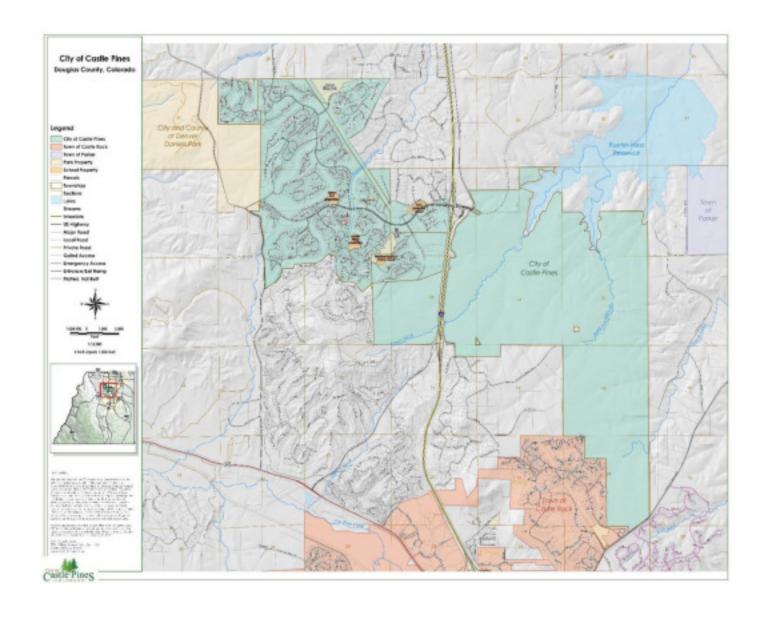

## **INSIDE of the CITY of CASTLE PINES**

# **OUTSIDE the Regional Transportation District (RTD)-INSIDE the Scientific & Cultural Facilities District (SCFD)**

## **TOTAL SALES TAX RATE OF 6.75%**

{State-2.9%} {Douglas County 1.0%} {City of Castle Pines 2.75%} {Scientific & Cultural Facilities District (SCFD) 0.1%}

# **SUBDIVISIONS INCLUDED (not a complete list)**

Canyons Glen Oaks Castle Pines North Green Valley Castle Pines Town Center Lagae Ranch Charter Oaks (Commercial)

Romar West

Villa Carriage Homes