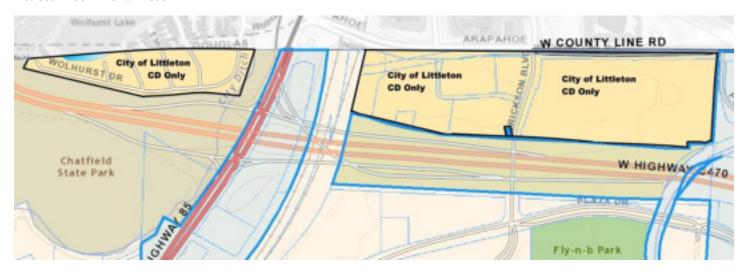

#### INSIDE of the CITY of LITTLETON

OUTSIDE the Regional Transportation District (RTD)-INSIDE the Scientific & Cultural Facilities District (SCFD)

## **TOTAL SALES TAX RATE OF 7.0%**

{State-2.9%} {Douglas County 1.0%} {City of Littleton 3.0%} {Scientific & Cultural Facilities District (SCFD) 0.1%

# **SUBDIVISIONS INCLUDED (not a complete list)**

HiLine at Littleton Commons Apartments

Wolhurst Adult Community (8201 S. Santa Fe)

Littleton Commons West

## **INSIDE of the CITY of LITTLETON**

INSIDE the Regional Transportation District (RTD)-INSIDE the Scientific & Cultural Facilities District (SCFD)

## **TOTAL SALES TAX RATE OF 8.0%**

{State-2.9%} {Douglas County 1.0%} {City of Littleton 3.0%} {Regional Transportation District (RTD) 1.0%} {Scientific & Cultural Facilities District (SCFD) 0.1%

## SUBDIVISIONS INCLUDED (not a complete list)

Erickson-( NORTH of County Line Road only)

Southpark #2

Plum Valley (Lots 49, 7-16)