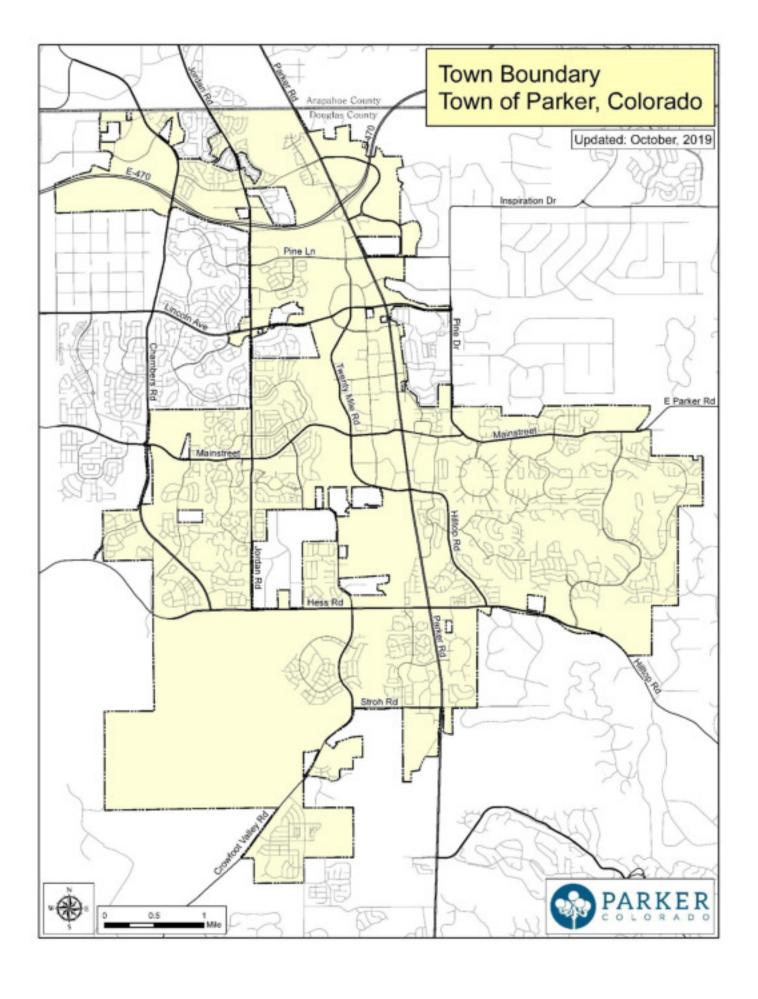

#### **INSIDE of the TOWN of PARKER**

## OUTSIDE the Regional Transportation District (RTD) INSIDE the Scientific & Cultural Facilities District (SCFD)

#### **TOTAL SALES TAX RATE OF 7.0%**

{State-2.9%} {Douglas County 1.0%} {Town of Parker 3.0%} {Scientific & Cultural Facilities District (SCFD) 0.1%}

## SUBDIVISIONS INCLUDED (not a complete list)

Antelope Heights Bradbury Ranch (s of Mainstreet only) Douglas 234

New Horizon (north only)

Newlin Meadows

Stroh Ranch (west of Motsenbocker Rd)

#### INSIDE of the TOWN of PARKER

## INSIDE the Regional Transportation District (RTD) INSIDE the Scientific & Cultural Facilities District (SCFD)

#### **TOTAL SALES TAX RATE OF 8.0%**

{State-2.9%} {Douglas County 1.0%} {Town of Parker 3.0%} {Regional Transportation District (RTD) 1.0%} {Scientific & Cultural Facilities District (SCFD) 0.1%}

## SUBDIVISIONS INCLUDED (not a complete list)

470 Center Lincoln Meadows Polo Business Park
Blair Industrial Center Maclachlan Quail Creek

Biair industrial Center Maciachian Quali Creek

Bradbury Ranch (N of Mainstreet & Pine Marketplace Qwest Parker Central Bridgeside Mainstreet Gate Rampart Station Canyon Creek Condos Meads Crossing Reata North/West Challenger Park Estates Mesa Grande Golf Course Robinson Ranch