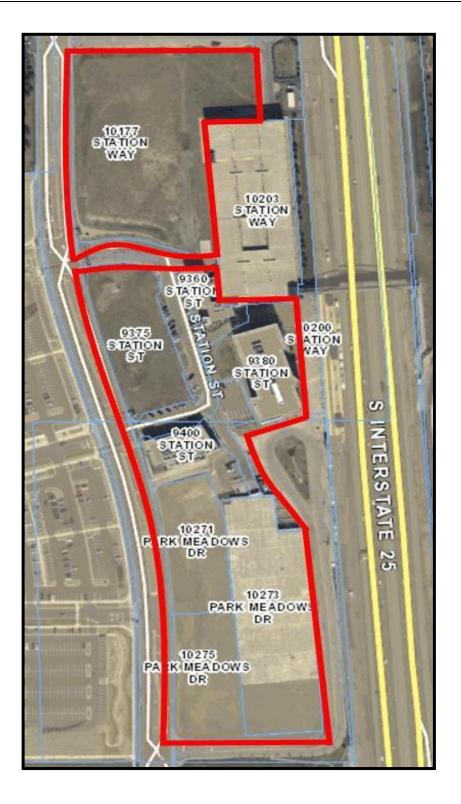

## **SUBDIVISIONS INCLUDED (not a complete list)**

Belvedere Enclave, The OmniPark **Bluffmont Estates** Fairways, The Park Meadows C-470 Joint Venture **General Motors** Park Meadows Town Center Cabela's **Green Meadows** Park Meadows Entertainment Parkway Subdivision Carriage Club **Heritage Estates** Centennial Ridge Heritage Hills Ridgegate (all) Charles Schwab Area **Kaiser Annexation** Shoppes at the Meadows

Charter, The Lincoln Commons & Park Taos of Lone Tree
Club Terrace Condominium Lone Tree & Town Center Troon Village Area

Montecito Vista, The

Cypress Green

CU Lone Tree Campus Masters Park Fairways Pkwy Village Square Office Condos