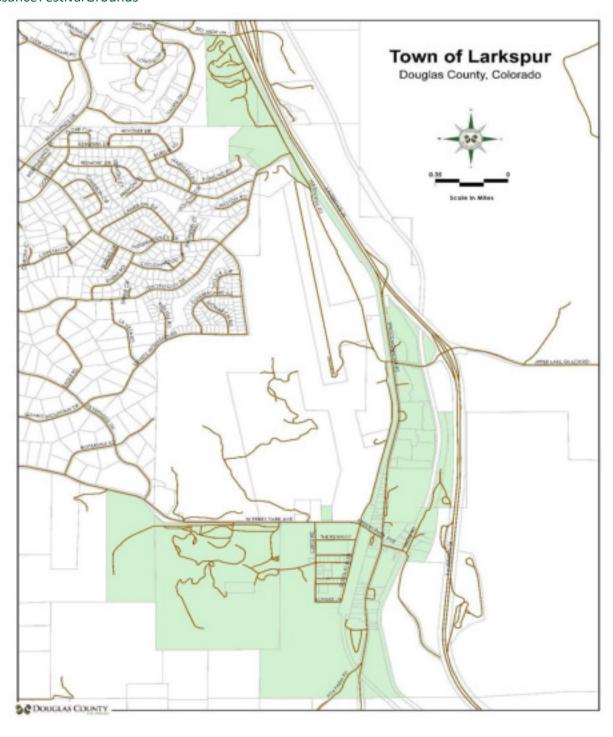

## **INSIDE of the TOWN of LARKSPUR**

# OUTSIDE the Regional Transportation District (RTD)-OUTSIDE the Scientific & Cultural Facilities District (SCFD)

## **TOTAL SALES TAX RATE OF 7.9%**

{State-2.9%} {Douglas County 1.0%} {Town of Larkspur 4.0%}

# **SUBDIVISIONS INCLUDED (not a complete list)**

**Bear View Planned Development** 

**Douglas Valley Estates** 

**Larkspur South** 

**Buss Subdivision** 

Garcilaso

**Outdoor Experience** 

**Donleys Addition** 

Larkspur Heights

Renaissance Festival Grounds